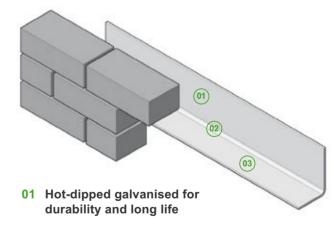

# **7STEEL** Ezi-Lintels™

7Steel products are hot dipped galvanised to provide long life and a quality finish.

All 7Steel lintels are made to meet the following standards;

- Hot Dip Galvanised to AS/NZ 4680:2006
- R3 Durability rating in accordance with AS/NZS 2699.3:2002
- · Available in a large range of sizes and lengths (refer to stock table over page)
- Complies with masonry structures code AS3700:2002
- Complies with structural steel code AS4100:1998
- · Easy to use and ready to install

- 02 Internal angle rolled to suit brickwork
- 03 Flat base for easy laying of brickwork

For more information please visit our website www.7steel.com.au or call (02) 8071 4383