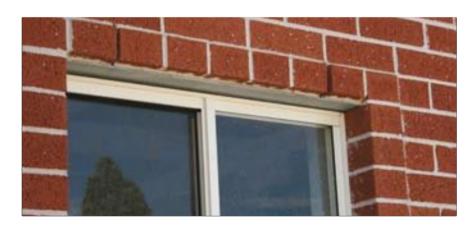

#### PROPPING OF LINTELS

7Steel Lintels and flat bar enable the support of masonry over openings by utilising the strength of steel in conjunction with the strength of properly laid brickwork.

Whenever brick work is being built up over a 7Steel Lintel at a faster rate than the mortar is hardening, propping of lintels is recommended to avoid any sagging, which will not effect the strength of the lintel but may look unsightly.

### **END BEARING AND SELECTING LINTELS**

It is recommended that a minimum of 150mm on each end of span is allowed when selecting the correct lintel eg. for an opening of 1500mm, add 150m each end, therefore a 1800mm lintel will be required.